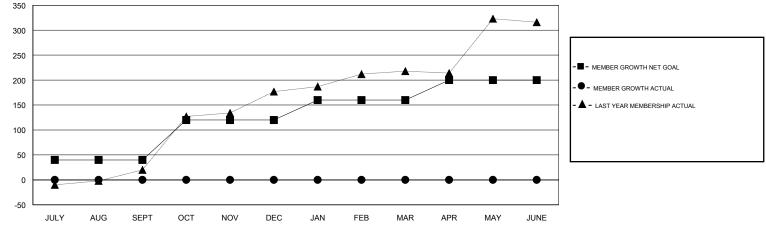

### GMT CA

|               | Club          | \$        |               | Members               |                           |                         |                                                    |  |
|---------------|---------------|-----------|---------------|-----------------------|---------------------------|-------------------------|----------------------------------------------------|--|
|               | RESULTS FOR   | 2018-2019 |               | RESULTS FOR 2018-2019 |                           |                         |                                                    |  |
| QUARTER       | NEW CLUB GOAL | NEW CLUBS | DROPPED CLUBS | QUARTER               | MEMBER GROWTH NET<br>GOAL | MEMBER GROWTH<br>ACTUAL | DROPPED<br>MEMBERS ACTUAL<br>(including transfers) |  |
| JULY/AUG/SEPT | 1             | 0         | 0             | JULY/AUG/SEPT         | 40                        | 18                      | 18                                                 |  |
| OCT/NOV/DEC   | 1             | 0         | 0             | OCT/NOV/DEC           | 80                        | 0                       | 0                                                  |  |
| JAN/FEB/MAR   | 1             | 0         | 0             | JAN/FEB/MAR           | 40                        | 0                       | 0                                                  |  |
| APR/MAY/JUNE  | 1             | 0         | 0             | APR/MAY/JUNE          | 40                        | 0                       | 0                                                  |  |

GOALS AND ACTUAL NEW CLUBS CUMULATIVE

| DECEASED 2 CLICK HERE FOR CUMULATIVE   CLUB CANCELLED 0   OTHER 16 | DROPPED CLUBS: 0 |    | 6 CLUBS OF 46 ADDED 1 OR MORE<br>NEW MEMBERS | GENDER DISTRIBUTION<br>MALE 655 (44.20%)<br>FEMALE 827 (55.80%) |  |     |
|--------------------------------------------------------------------|------------------|----|----------------------------------------------|-----------------------------------------------------------------|--|-----|
| DECEASED 2 CLICK HERE FOR CUMULATIVE   CLUB CANCELLED 0   OTHER 16 | DROPPED MEMBERS  |    |                                              | Women Percentage Fiscal Year Goal: 55%                          |  |     |
| CLUB CANCELLED 0 MEMBERSHIP DATA FAMILY MEMBERS PAYING HALF 229    | DECEASED         | 2  |                                              | TOTAL FAMILY UNIT MEMBERS                                       |  | 394 |
| OTHER 16                                                           | CLUB CANCELLED 0 |    |                                              |                                                                 |  | 220 |
| DUES                                                               | OTHER            | 16 |                                              | FAMILY MEMBERS PAYING HALF<br>DUES                              |  | 229 |
| TOTAL 18                                                           | TOTAL            | 18 |                                              |                                                                 |  |     |