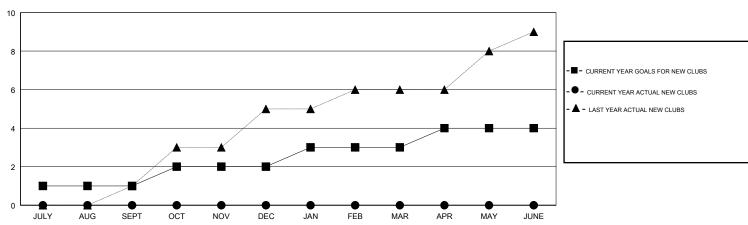

### GMT CA

|               | Club          | \$        |               | Members               |                           |                         |                                                    |  |
|---------------|---------------|-----------|---------------|-----------------------|---------------------------|-------------------------|----------------------------------------------------|--|
|               | RESULTS FOR   | 2018-2019 |               | RESULTS FOR 2018-2019 |                           |                         |                                                    |  |
| QUARTER       | NEW CLUB GOAL | NEW CLUBS | DROPPED CLUBS | QUARTER               | MEMBER GROWTH NET<br>GOAL | MEMBER GROWTH<br>ACTUAL | DROPPED<br>MEMBERS ACTUAL<br>(including transfers) |  |
| JULY/AUG/SEPT | 1             | 0         | 0             | JULY/AUG/SEPT         | 40                        | 18                      | 18                                                 |  |
| OCT/NOV/DEC   | 1             | 0         | 0             | OCT/NOV/DEC           | 80                        | 0                       | 0                                                  |  |
| JAN/FEB/MAR   | 1             | 0         | 0             | JAN/FEB/MAR           | 40                        | 0                       | 0                                                  |  |
| APR/MAY/JUNE  | 1             | 0         | 0             | APR/MAY/JUNE          | 40                        | 0                       | 0                                                  |  |

GOALS AND ACTUAL NEW CLUBS CUMULATIVE

| DECEASED 2 CLICK HERE FOR CUMULATIVE   CLUB CANCELLED 0   OTHER 16 | DROPPED CLUBS: 0 |    | 6 CLUBS OF 46 ADDED 1 OR MORE<br>NEW MEMBERS | GENDER DISTRIBUTION<br>MALE 655 (44.20%)<br>FEMALE 827 (55.80%) |  |     |
|--------------------------------------------------------------------|------------------|----|----------------------------------------------|-----------------------------------------------------------------|--|-----|
| DECEASED 2 CLICK HERE FOR CUMULATIVE   CLUB CANCELLED 0   OTHER 16 | DROPPED MEMBERS  |    |                                              | Women Percentage Fiscal Year Goal: 55%                          |  |     |
| CLUB CANCELLED 0 MEMBERSHIP DATA FAMILY MEMBERS PAYING HALF 229    | DECEASED         | 2  |                                              | TOTAL FAMILY UNIT MEMBERS                                       |  | 394 |
| OTHER 16                                                           | CLUB CANCELLED 0 |    |                                              |                                                                 |  | 220 |
| DUES                                                               | OTHER            | 16 |                                              | FAMILY MEMBERS PAYING HALF<br>DUES                              |  | 229 |
| TOTAL 18                                                           | TOTAL            | 18 |                                              |                                                                 |  |     |